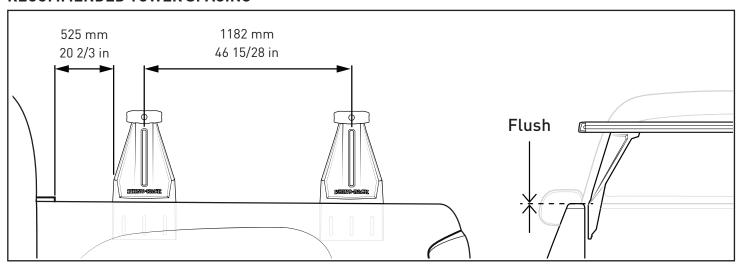

#### RECOMMENDED TOWER SPACING

After positioning Towers, return to Reconn-Deck Tower Instruction.