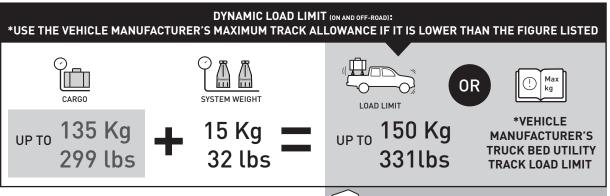

TOTAL **STATIC** LOAD LIMIT: UP TO 375kg / 827lbs

ONLY COMPATIBLE WITH RECONN-DECK BARS